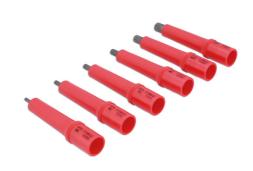

## Insulated Spline Bit Socket Set 3/8"D 6pc

A fully insulated set of long reach 3/8"D spline bit sockets, IEC60900:2018 approved for safe operator use on live circuits up to 1000v AC and 1500v DC. Suitable for use by technicians and mechanics working on hybrid and electric vehicles, together with professional electricians and installers.

## **Additional Information**

- Sizes: M4, M5, M6, M8, M10 and M12 x 120mm long in 3/8"D.
- Manufactured to IEC60900 standards, for safe operator use on live voltages up to 1000V AC / 1500V DC. •
- Sockets manufactured from chrome vanadium (50BV30), bits manufactured from S2 steel with a zinc phosphate finish.
- Presented in an EVA foam tray (36 x 149 x 225mm) convenient for user storage and limiting packaging waste.
- Suitable for use with the Laser Tools fully insulated 3/8"D ratchet (Part No. 8414) and fully insulated click type torque wrench (Part No. 8321).