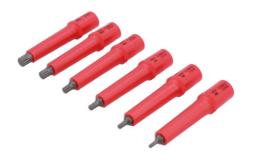

## Insulated Spline Bit Socket Set 3/8"D 6pc

A fully insulated set of long reach 3/8"D spline bit sockets, IEC60900:2018 approved for safe operator use on live circuits up to 1000v AC and 1500v DC. Suitable for use by technicians and mechanics working on hybrid and electric vehicles, together with professional electricians and installers.

## **Additional Information**

- Sizes: M4, M5, M6, M8, M10 and M12 x 120mm long in 3/8"D.
- Manufactured to IEC60900 standards, for safe operator use on live voltages up to 1000V AC / 1500V DC. •
- Sockets manufactured from chrome vanadium (50BV30), bits manufactured from S2 steel with a zinc phosphate finish.
- Presented in an EVA foam tray (36 x 149 x 225mm) convenient for user storage and limiting packaging waste.
- Suitable for use with the Laser Tools fully insulated 3/8"D ratchet (Part No. 8414) and fully insulated click type torque wrench (Part No. 8321).