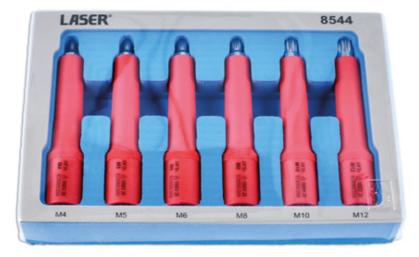

## Insulated Spline Bit Socket Set 3/8"D 6pc

A fully insulated set of long reach 3/8"D spline bit sockets, IEC60900:2018 approved for safe operator use on live circuits up to 1000v AC and 1500v DC. Suitable for use by technicians and mechanics working on hybrid and electric vehicles, together with professional electricians and installers.

## **Additional Information**

- Sizes: M4, M5, M6, M8, M10 and M12 x 120mm long in 3/8"D.
- Manufactured to IEC60900 standards, for safe operator use on live voltages up to 1000V AC / 1500V DC. •
- Sockets manufactured from chrome vanadium (50BV30), bits manufactured from S2 steel with a zinc phosphate finish.
- Presented in an EVA foam tray (36 x 149 x 225mm) convenient for user storage and limiting packaging waste.
- Suitable for use with the Laser Tools fully insulated 3/8"D ratchet (Part No. 8414) and fully insulated click type torque wrench (Part No. 8321).